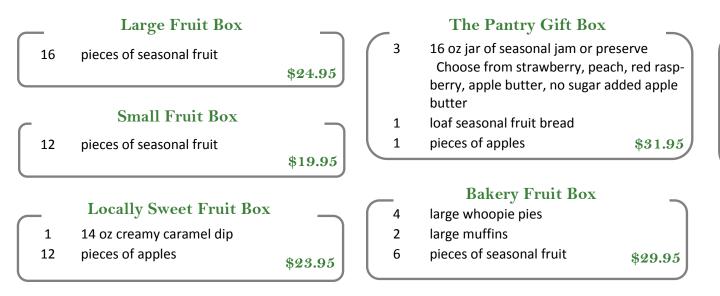

# GIFT & FRUIT BOXES

Our Gift Boxes (also called Shipper Boxes) are perfect for those friends, family or even co-workers that are located too far away for you or us to hand deliver to.

We put our trust in FedEx who continues to handle all of our shipping needs. Prices of shipping does vary by package and shipping location. The charge can be determined after we receive recipients address.

## Simply Delicious Fruit Box

- 1 28 oz Apple Butter
- 1 25 oz No Sugar with Cinnamon Apple Sauce
- 12 pieces of seasonal fruit

\$29.95

To ensure a safe and efficient delivery, we prefer to ship on Monday or Tuesdays of each week. Special exceptions made based on proximity of recipient's location.